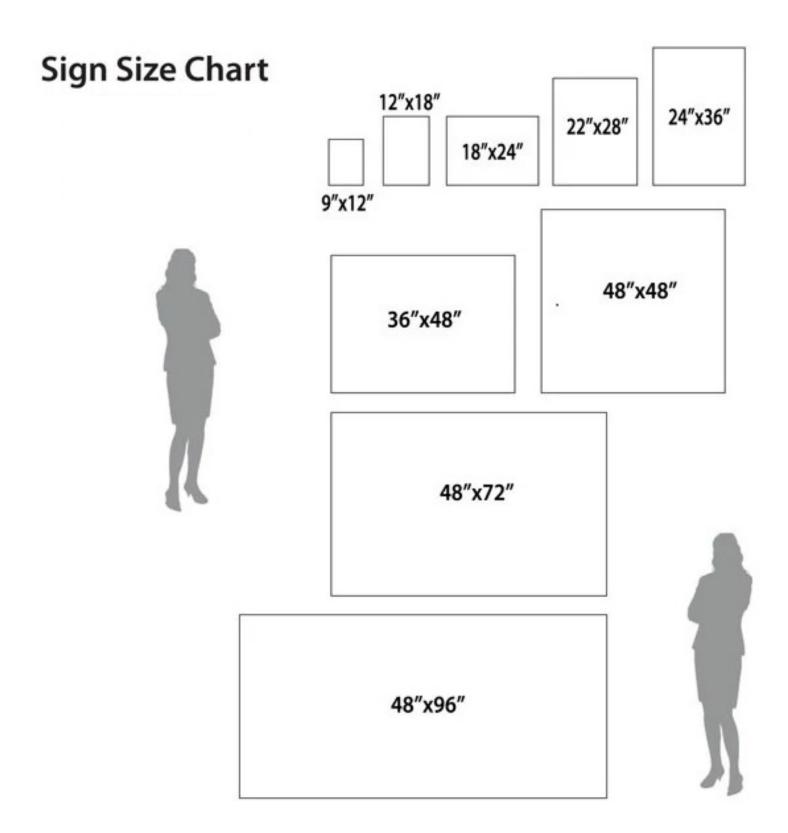

30x40



16x20



12x18





11x14





16x24



18x24





| Resolution  | <b>Great Print</b> | Good Print | Fair Print |
|-------------|--------------------|------------|------------|
| 480 x 640   |                    | Wallets    | 4x6        |
| 768 x 1024  | Wallets            | 4x6        | 5x7        |
| 1024 x 1280 | 3.5x5              | 5x7        | 8x10       |
| 1200 x 1600 | 4x6                | 8x10       | 10x15      |
| 1536 x 2048 | 5x7                | 8x12       | 12x18      |
| 1800 x 2400 | 6x9                | 11x14      | 16x20      |
| 1932 x 2580 | 6x9                | 12x18      | 16x24      |
| 2016 x 3040 | 8x10               | 12x18      | 20x30      |
| 2304 x 3072 | 8x10               | 16x24      | 24x36      |
| 2336 x 3504 | 10x15              | 20x30      | 30x40      |
| 2592 x 3872 | 11x14              | 24x30