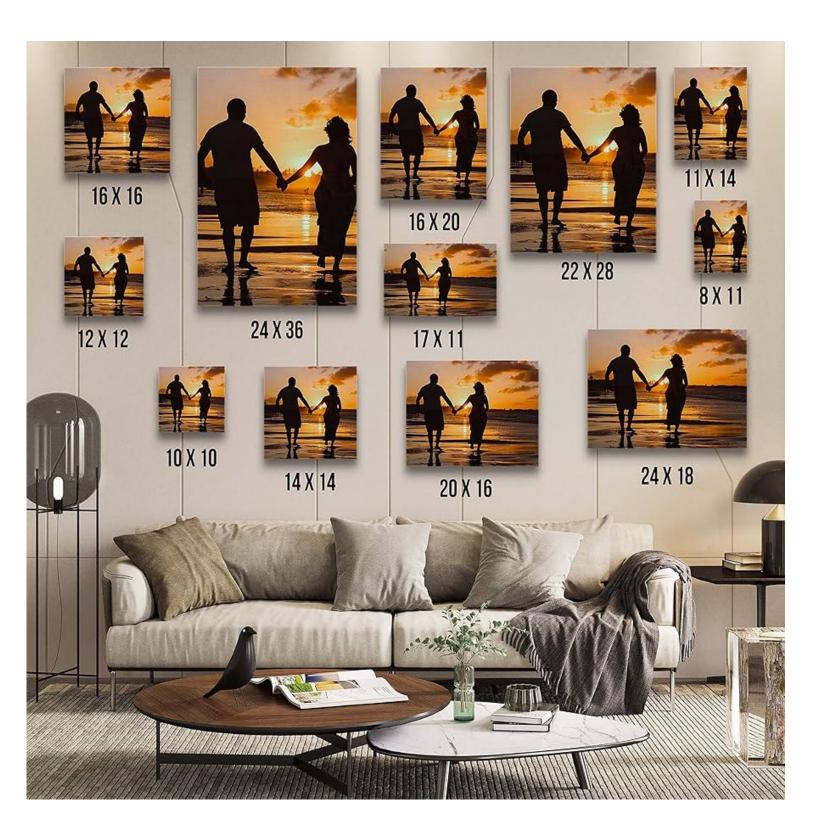

30x40

16x20

12x18

11x14

16x24

18x24

| Resolution  | <b>Great Print</b> | Good Print | Fair Print |
|-------------|--------------------|------------|------------|
| 480 x 640   |                    | Wallets    | 4x6        |
| 768 x 1024  | Wallets            | 4x6        | 5x7        |
| 1024 x 1280 | 3.5x5              | 5x7        | 8x10       |
| 1200 x 1600 | 4x6                | 8x10       | 10x15      |
| 1536 x 2048 | 5x7                | 8x12       | 12x18      |
| 1800 x 2400 | 6x9                | 11x14      | 16x20      |
| 1932 x 2580 | 6x9                | 12x18      | 16x24      |
| 2016 x 3040 | 8x10               | 12x18      | 20x30      |
| 2304 x 3072 | 8x10               | 16x24      | 24x36      |
| 2336 x 3504 | 10x15              | 20x30      | 30x40      |
| 2592 x 3872 | 11x14              | 24x30      | 30x40      |
| 2704 x 4060 | 11x14              | 24x36      | 36x48      |
| 3328 x 4992 | 12x18              | 36x48      | 48x64      |