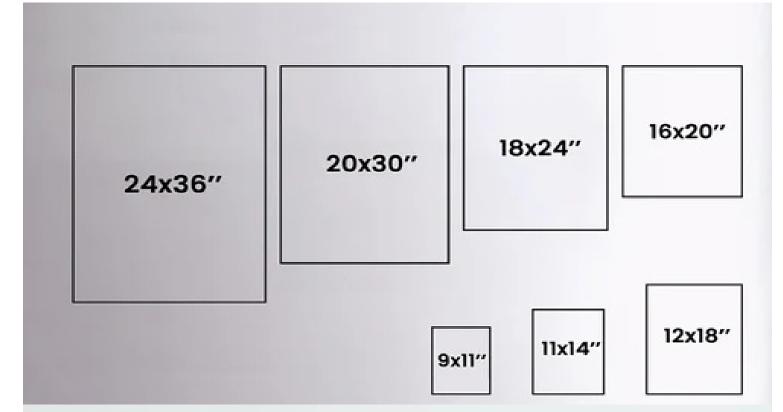

30x40

16x20

12x18

11x14

16x24

18x24

| Resolution  | <b>Great Print</b> | Good Print | Fair Print |
|-------------|--------------------|------------|------------|
| 480 x 640   |                    | Wallets    | 4x6        |
| 768 x 1024  | Wallets            | 4x6        | 5x7        |
| 1024 x 1280 | 3.5x5              | 5x7        | 8x10       |
| 1200 x 1600 | 4x6                | 8x10       | 10x15      |
| 1536 x 2048 | 5x7                | 8x12       | 12x18      |
| 1800 x 2400 | 6x9                | 11x14      | 16x20      |
| 1932 x 2580 | 6x9                | 12x18      | 16x24      |
| 2016 x 3040 | 8x10               | 12x18      | 20x30      |
| 2304 x 3072 | 8x10               | 16x24      | 24x36      |
| 2336 x 3504 | 10x15              | 20x30      | 30x40      |
| 2592 x 3872 | 11x14              | 24x30      | 30x40      |
| 2704 x 4060 | 11x14              | 24x36      | 36x48      |
| 3328 x 4992 | 12x18              | 36x48      | 48x64      |